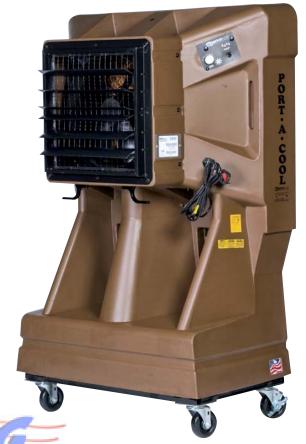

## Port-A-Cool JetStream™ 1600

16", 1/3 h.p. Variable-Speed Motor Cools 1,000 sq. ft.

- Dual Water Fill Reservoir or garden hose attachment
  - Directional Adjustable Louvers
  - New Easy-Rolling Polyolefin Casters
  - Water Level Sight Tube and Sump DrainCorp Wrap
  - Lowers temperatures up to 30 degrees F
  - 42-gallon water reservoir for longer operation
  - Power Küül, variable-speed motor with 3-year warranty
  - Energy efficient 5.3 amps for pump and motor
  - Durable one-piece, rust-free, leak-proof molded polyethylene housing
  - Environmentally friendly efficient and effective resource use
  - Cools for a fraction of the cost of air conditioning
  - Cools without chemicals or refrigerants
  - Long-term dependability—near maintenance-free operation
  - Shipped completely assembled—ready to operate out of the box
  - UL Listed (electric models) in U.S. and Canada

## Port-A-Cool JetStream™ 1600

| Speeds           | Variable              |
|------------------|-----------------------|
| Air Delivery CFM | 4,000                 |
| Total Amps       | 5.3                   |
| Water reservoir  | 42 gallons            |
| Dimensions       | 59"h x 37.5w x 23.5"d |
| Unit weight      | 109 lbs.              |
| Shipping weight  | 140 lbs.              |
| Box Size         | 60"h x 38"w x 24"d    |
| Cooling Capacity | 1,000 sq. ft.         |