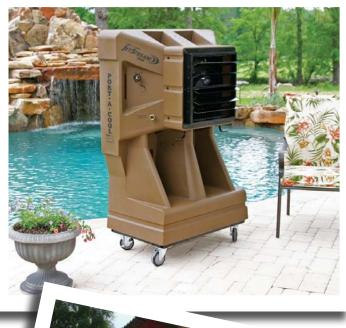

## Port-A-Cool JetStream™ 1600

16", 1/3 h.p. Variable-Speed Motor Cools 1,000 sq. ft.

- Dual Water Fill Reservoir or garden hose attachment
  - Directional Adjustable Louvers
  - New Easy-Rolling Polyolefin Casters
  - Water Level Sight Tube and Sump DrainCorp Wrap
  - Lowers temperatures up to 30 degrees F
  - 42-gallon water reservoir for longer operation
  - Power Küül, variable-speed motor with 3-year warranty
  - Energy efficient 5.3 amps for pump and motor
  - Durable one-piece, rust-free, leak-proof molded polyethylene housing
  - Environmentally friendly efficient and effective resource use
  - Cools for a fraction of the cost of air conditioning
  - Cools without chemicals or refrigerants
  - Long-term dependability—near maintenance-free operation
  - Shipped completely assembled—ready to operate out of the box
  - UL Listed (electric models) in U.S. and Canada

## Port-A-Cool JetStream™ 1600

| Speeds           | Variable              |
|------------------|-----------------------|
| Air Delivery CFM | 4,000                 |
| Total Amps       | 5.3                   |
| Water reservoir  | 42 gallons            |
| Dimensions       | 59"h x 37.5w x 23.5"d |
| Unit weight      | 109 lbs.              |
| Shipping weight  | 140 lbs.              |
| Box Size         | 60"h x 38"w x 24"d    |
| Cooling Capacity | 1,000 sq. ft.         |