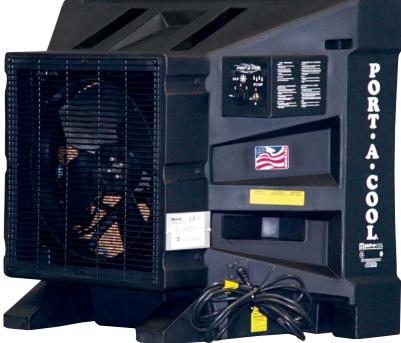

## 16" Heavy Duty

Heavy Duty Three Speed
Cools 900 sq. ft.

- Small Size Perfect for Workbench or Tabletop
  - 3 Gallon Water Capacity
    - Energy Efficient

## **16" THREE SPEED HEAVY DUTY**

| Speeds           | Three                  |
|------------------|------------------------|
| Air Delivery CFM | 2,500 / 3,280 / 3,900  |
| Total Amps       | 4.3                    |
| Water reservoir  | 3 gallons              |
| Dimensions       | 30.5"h x 37.5"w x 22"d |
| Unit weight      | 70 lbs.                |
| Shipping weight  | 80 lbs.                |
| Box Size         | 31.5"h x 38"w x 23"d   |
| Cooling Capacity | 900 sq.                |

## STOCK NUMBER PAC2K163SHD

- Lowers temperatures up to 30 degrees F
- Energy efficient 4.3 amps for pump and motor
- 3/4" garden hose connection for longer running
- Durable one-piece, rust-free, leak-proof molded polyethylene housing
- Environmentally friendly efficient and effective resource use
- Cools for a fraction of the cost of air conditioning
- Cools without chemicals or refrigerants
- Long-term dependability—near maintenance-free operation
- Shipped completely assembled—ready to operate out of the box
- UL Listed (electric models) in U.S. and Canada