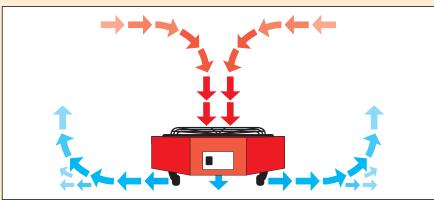

With 360° directed airflow it allows the entire room to be dried at once, no more sectional drying!