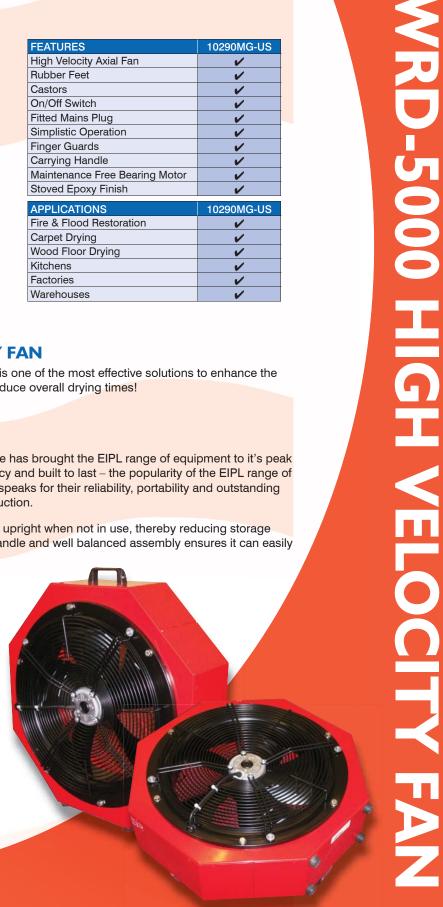

# **UNIQUE FEATURES**

The unique downward drying system of the WRD-5000 draws warmer, drier air from above, forcing it down and out across the entire surface of the floor or carpet. No special setup, the optimum drying distance from the floor is preset by the castors mounted at each corner.