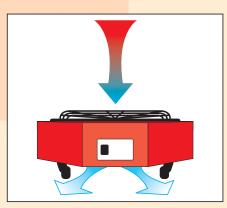

# **UNIQUE FEATURES**

The unique downward drying system of the WRD-5000 draws warmer, drier air from above, forcing it down and out across the entire surface of the floor or carpet. No special setup, the optimum drying distance from the floor is preset by the castors mounted at each corner.

FIRE & FLOOD RESTORATION, CARPET DRYING, WAREHOUSES, **WOOD FLOOR DRYING, CONCRETE DRYING, KITCHENS, FACTORIES**  The WRD-5000 fan draws the warm, dry air normally found at higher levels, down, through the fan and blasting it against the floor, and outwards across the whole room. This simple yet effective process is sure to reduce drying times.