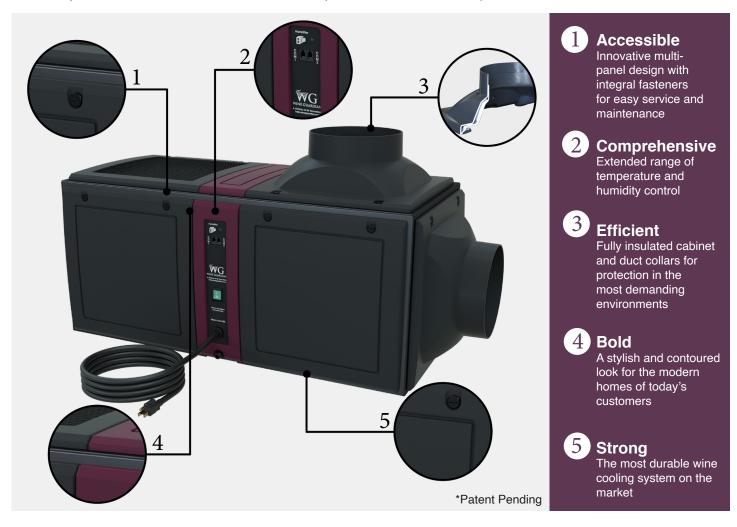

#### Accessible

Composite multi-panel design with integral captive quarter-turn fasteners allows for **ease of access** and serviceability. Interchangeable duct collars and solid panels can be simply configured during installation.

#### Comprehensive

Our cooling systems offer a **wide range of control**, so you can match our units to your specific needs. Up to 3 optional remote sensors and 2 remote interface controllers with Wireless2Base<sup>™</sup> technology can be added to your unit for easy monitoring and control of your cellar or in whatever room is most convenient for you.

#### **Efficient**

The ducted system chassis features up to **three times more insulation** than previous versions. New stronger, double wall insulated duct collars insulate 42% more to help reduce temperature loss and condensation even in the most demanding environments.

#### Bold

A sleek and modern look to compliment any wine cellar design.

#### Strong

The Sentinel Series is made of the highest UL rated composite material, features an all aluminum chassis, and contains coated coils to ensure **product durability**. It is five times stronger than our previous model. The unit's construction prevents dents and scratches from installation and shipping.