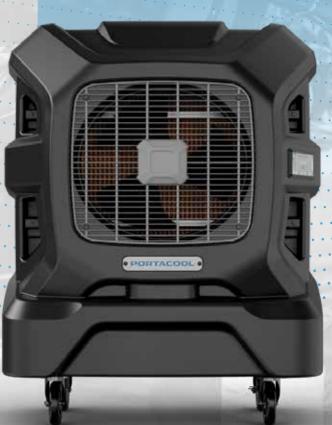

USA, these aren't just your average coolers; they symbolize advanced design and lasting durability. With their aerodynamically crafted bodies and textured finishes, they pledge enduring resilience. Whether you opt for the **Apex 1200**, cooling a spacious 1200 sq ft, or the **Apex 2000**, impressively covering a 2000 sq ft area, you're ensured an effortless cooling experience with breezes reaching up to 60 ft. Further enhancing the experience, their revamped motors promise quieter moments, forging a serene environment. Both models are equipped with the state-of-the-art **CoolSync Technology** and a user-friendly smartphone app, elevating your comfort and productivity to new heights. Dive into a refreshed, connected, and cutting-edge cooling experience with the **Portacool Apex Series**.







Discover the pinnacle of modern cooling with the **Portacool Apex Series**.

Crafted with pride in the USA, these coolers are more than just temperature-regulating devices – they epitomize advanced design paired with unparalleled durability. Both models, whether the **Apex 4000** catering to 4000 sq ft or the expansive **Apex 6500** for a 6500 sq ft area, come with aerodynamically shaped bodies and textured finishes, ensuring longevity and resilience. Cooling vast spaces becomes a breeze, literally, as they project a rejuvenating gust up to 50 ft. Their newly enhanced motors guarantee those moments of tranquility, paving the way for a serene ambiance. The innovative **CoolSync Technology**, paired with a user-friendly smartphone app, enhances your cooling journey, ensuring optimal co