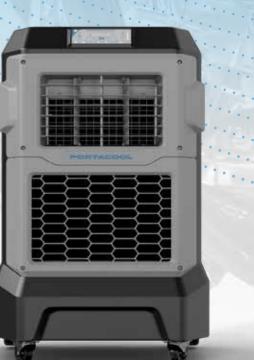

## APEX 500 & 700

Series. Made with pride in the USA, these devices are more than just coolers – they stand as symbols of state-of-the-art engineering. Whether you're considering the Apex 500, perfectly cooling 500 sq ft spaces, or the more expansive Apex 700 for 700 sq ft areas, both come with sleek designs that promise effortless cooling. Delivering robust high-velocity breezes up to 60 ft and equipped with automatic oscillating louvers, every nook corner is assured a refreshing touch. Enhancing their modern appeal, both models incorporate the CoolSync Technology and a user-friendly smartphone app, elevating your comfort and productivity to new heights. Dive into a refreshed, connected, and cutting-edge cooling experience with the Portacool Apex Series.

# APEX 1200 & 2000

Step into the future of sophisticated cooling with the **Portacool Apex Series**. Proudly designed and manufactured in the USA, these aren't just your average coolers; they symbolize advanced design and lasting durability. With their aerodynamically crafted bodies and textured finishes, they pledge enduring resilience. Whether you opt for the **Apex 1200**, cooling a spacious 1200 sq ft, or the **Apex 2000**, impressively covering a 2000 sq ft area, you're ensured an effortless cooling experience with breezes reaching up to 60 ft. Further enhancing the experience, their revamped motors promise quieter moments, forging a serene environment. Both models are equipped with the state-of-the-art **CoolSync Technology** and a user-friendly smartphone app, elevating your comfort and productivity to new heights. Dive into a refreshed, connected, and cutting-edge cooling experience with the **Portacool Apex Series**.