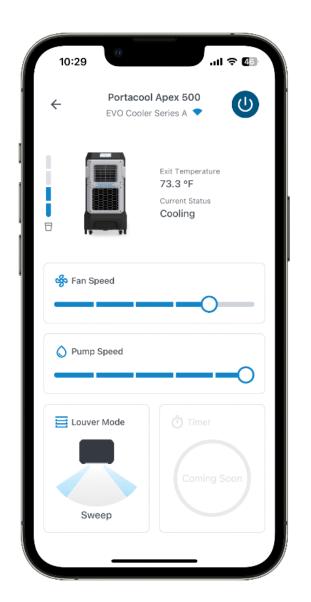

### **COOLSYNC™** TECHNOLOGY

Sync your cooler to your smartphone, take total control from anywhere.

### Convenience

No more manual adjustments and constant monitoring. Control your cooling system with the CoolSync<sup>™</sup> app on your phone.

### Personalized

Tailor your environment, adjust fan speed and temperature guaranteeing the ideal atmosphere.

### **Total Peace of Mind**

Water level monitoring. Real-time updates and alerts.

### **Multi-Unit Control**

Manage any number of units in the same app.

### **Efficiency & Savings**

Optimize performance, monitor water levels, and cut energy costs.