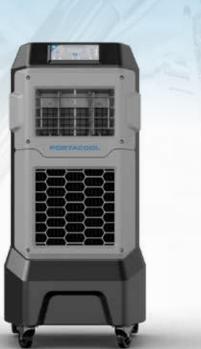

## APEX 500 & 700

Series. Made with pride in the USA, these devices are more than just coolers – they stand as symbols of state-of-the-art engineering. Whether you're considering the Apex 500, perfectly cooling 500 sq ft spaces, or the more expansive Apex 700 for 700 sq ft areas, both come with sleek designs that promise effortless cooling. Delivering robust high-velocity breezes up to 60 ft and equipped with automatic oscillating louvers, every nook corner is assured a refreshing touch. Enhancing their modern appeal, both models incorporate the CoolSync Technology and a user-friendly smartphone app, elevating your comfort and productivity to new heights. Dive into a refreshed, connected, and cutting-edge cooling experience with the Portacool Apex Series.

# APEX 1200 & 2000

Step into the future of sophisticated cooling with the **Portacool Apex Series**. Proudly designed and manufactured in the USA, these aren't just your average coolers; they symbolize advanced design and lasting durability. With their aerodynamically crafted bodies and textured finishes, they pledge enduring resilience. Whether you opt for the **Apex 1200**, cooling a spacious 1200 sq ft, or the **Apex 2000**, impressively covering a 2000 sq ft area, you're ensured an effortless cooling experience with breezes reaching up to 60 ft. Further enhancing the experience, their revamped motors promise quieter moments, forging a serene environment. Both models are equipped with the state-of-the-art **CoolSync Technology** and a user-friendly smartphone app, elevating your comfort and productivity to new heights. Dive into a refreshed, connected, and cutting-edge cooling experience with the **Portacool Apex Series**.