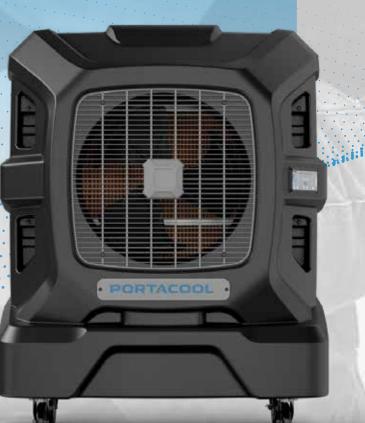

SA, these aren't just your average coolers; they symbolize advanced design and lasting durability. With their aerodynamically crafted bodies and textured finishes, they pledge enduring resilience. Whether you opt for the **Apex 1200**, cooling a spacious 1200 sq ft, or the **Apex 2000**, impressively covering a 2000 sq ft area, you're ensured an effortless cooling experience with breezes reaching up to 60 ft. Further enhancing the experience, their revamped motors promise quieter moments, forging a serene environment. Both models are equipped with the state-of-the-art **CoolSync Technology** and a user-friendly smartphone app, elevating your comfort and productivity to new heights. Dive into a refreshed, connected, and cutting-edge cooling experience with the **Portacool Apex Series**.







Discover the pinnacle of modern cooling with the **Portacool Apex Series**.

Crafted with pride in the USA, these coolers are more than just temperature-regulating devices – they epitomize advanced design paired with unparalleled durability. Both models, whether the **Apex 4000** catering to 4000 sq ft or the expansive **Apex 6500** for a 6500 sq ft area, come with aerodynamically shaped bodies and textured finishes, ensuring longevity and resilience. Cooling vast spaces becomes a breeze, literally, as they project a rejuvenating gust up to 50 ft. Their newly enhanced motors guarantee those moments of tranquility, paving the way for a serene ambiance. The innovative **CoolSync Technology**, paired with a user-friendly smartphone app, enhances your cooling journey, ensuring optimal comf