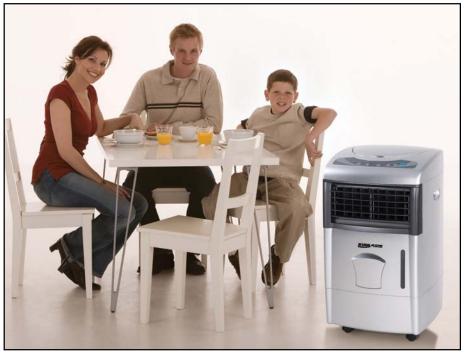

## **KA40**

The KA40 portable evaporative cooler will cool you down in your home or office. Use this feature rich product to cool up to 175 sq. ft, by incorporating the cooling effects of water and the distribution of a powerful fan. The swing louvers, timer, remote control and 3.6-gallon water reservoir will come in handy to cool off your indoor hot spots with all-natural, cost effective evaporative cooling.

indoor use

Cools up to 175 sq. ft.

Digital control panel

Adjustable Louvers

Water level indicator

Air flow: 200 CFM

Water tank
capacity
2.64 G
teling Group ILC

3 speeds -High / Med / Low