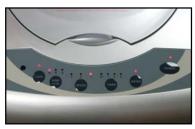

indoor use

Cools up to 175 sq. ft.

Digital control panel

Adjustable Louvers

Water level indicator

Air flow: 200 CFM

Water tank
capacity
2.64 G
teling Group ILC

3 speeds -High / Med / Low

0.5 to 7.5 hours OFF timer

Power consumption: 126 watts

Rigid cooling media and dust filter

Remote control

Oscillating louver

| Model No.                   | PACKA40                     |
|-----------------------------|-----------------------------|
| Net Weight                  | 18.5 lb                     |
| Gross Weight                | 24 lb                       |
| Product Dimensions (inches) | 27" h x 15.4" w x 14.6" d   |
| Carton Dimensions (inches)  | 28.3" h x 15.9" w x 16.9" d |