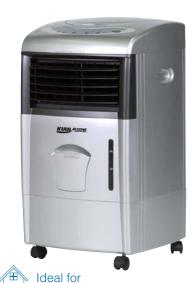

## **KA40**

The KA40 portable evaporative cooler will cool you down in your home or office. Use this feature rich product to cool up to 175 sq. ft, by incorporating the cooling effects of water and the distribution of a powerful fan. The swing louvers, timer, remote control and 3.6-gallon water reservoir will come in handy to cool off your indoor hot spots with all-natural, cost effective evaporative cooling.

indoor use

Cools up to 175 sq. ft.

Digital control panel

Adjustable Louvers

Water level indicator

Air flow: 200 CFM

Water tank
capacity
2.64 G
teling Group ILC

3 speeds -High / Med / Low