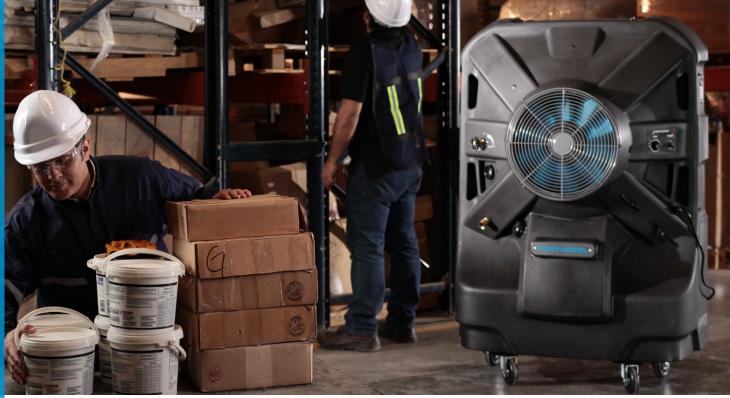

## **JETSTREAM 240**

## **FEATURES**

- Liquid level indicator with automatic pump shutoff
- Uses less energy than a standard household toaster
- Lifetime warranty on evaporative cooler housing against manufacturing defects
- Three year warranty on all electrical components

| Air delivery        | 4,500 CFM / 7,645 m <sup>3</sup> /hr |
|---------------------|--------------------------------------|
| Velocity            | 29 mph / 47 kph                      |
| Amps                | 8.3                                  |
| Speeds              | Variable                             |
| Cooling capacity    | 1,125 s.f. / 104 m²                  |
| Water reservoir     | 50 G / 189 L                         |
| Dimensions (inches) | 61 H x 42 W x 24.5 D                 |
| Dimensions (c