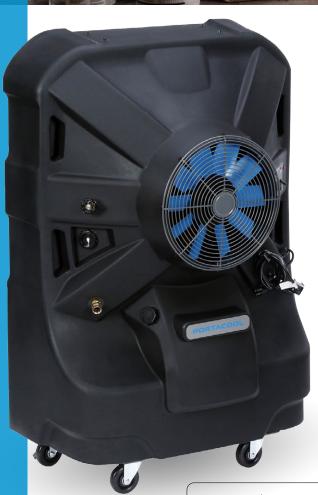

## **JETSTREAM 240**

## **FEATURES**

- Liquid level indicator with automatic pump shutoff
- Uses less energy than a standard household toaster
- Lifetime warranty on evaporative cooler housing against manufacturing defects
- Three year warranty on all electrical components

| Air delivery        | 4,500 CFM / 7,645 m <sup>3</sup> /hr |
|---------------------|--------------------------------------|
| Velocity            | 29 mph / 47 kph                      |
| Amps                | 8.3                                  |
| Speeds              | Variable                             |
| Cooling capacity    | 1,125 s.f. / 104 m²                  |
| Water reservoir     | 50 G / 189 L                         |
| Dimensions (inches) | 61 H x 42 W x 24.5 D                 |
| Dimensions (cm)     | 155 H x 107 W x 62 D                 |
| Weight              | 152 lb / 69 kg                       |
| Stock number        | PACJS240                             |
| KUUL Effect         | 17                                   |