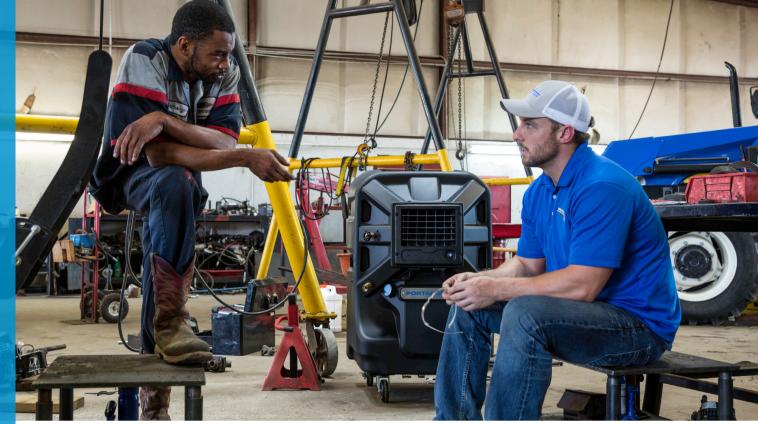

The new, efficiently designed Portacool Jetstream<sup>™</sup> 220 boasts powerful cooling in a compact size. This portable evaporative cooler is perfect for tight spaces or for spot-cooling a challenging personal workspace. Big on portability, but small in size, you can roll the Jetstream 220 where needed and the oscillating louvers will help deliver cooling comfort throughout your bay, garage or shop.