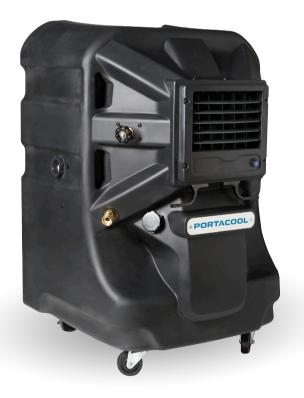

The new, efficiently designed Portacool Jetstream<sup>™</sup> 220 boasts powerful cooling in a compact size. This portable evaporative cooler is perfect for tight spaces or for spot-cooling a challenging personal workspace. Big on portability, but small in size, you can roll the Jetstream 220 where needed and the oscillating louvers will help deliver cooling comfort throughout your bay, garage or shop.

## **JETSTREAM 220**

| Air delivery        | 2,400 CFM / 4,078 m <sup>3</sup> /hr |
|---------------------|--------------------------------------|
| Velocity            | 30 mph / 48 kph                      |
| Amps                | 3.4                                  |
| Speeds              | Variable                             |
| Cooling capacity    | 700 s.f. / 65 m <sup>2</sup>         |
| Water reservoir     | 20 G / 76 L                          |
| Dimensions (inches) | 42 H x 28.5 W x 26.5 D               |
| Dimensions (cm)     | 106.7 H x 72.4 W x 67.3 D            |
| Weight              | 87 lb / 39.5 kg                      |
| Stock number        | PACJS220                             |
| KUUL Effect         | 14                                   |